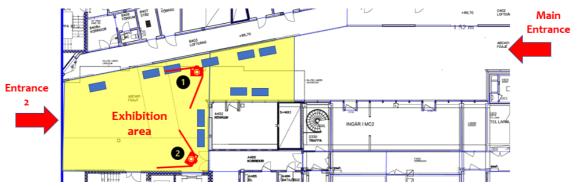

#### NordPac, the joint conference by IMAPS Nordic and IEEE EPS Nordic

This is the best opportunity for you to reach the microelectronics, packaging and SMT manufacturers and users in the Nordic area. The exhibition will be located in the corridor of the 4<sup>th</sup> floor of the MC2 building that gives access to all the divisions within the department of Microtechnology and Nanoscience (Another chance to meet more people from the field!). Coffee breaks will take place in the exhibition area.